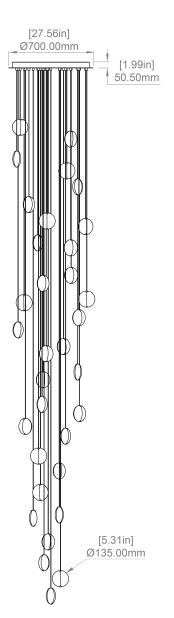

# CANOPY

27.5" (700mm) diameter 1.99" (50.50mm) depth Brushed brass, silk black, white RAL9003 Round

# CABLE MEASURE

10 ft (3 m) or 32.8 ft (10 m) standard adjustable Coax kevlar cable