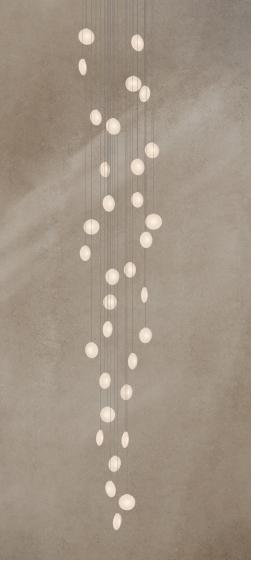

Ova exudes an ethereal glow that can turn any space into a sanctuary of elegance. Carefully handmade into dimensional layers of glass, Ova casts a diffused and ambient warmth through its womb-like, translucent inner body – bringing an energetic incandescence to its life-like composition.

Nestled within an instinctively familiar form, Ova's luminescence brings a depth of movement that seemingly transforms from every vantage point.

# STANDARD FINISHES

Image shown: Ova C33, clear finish.